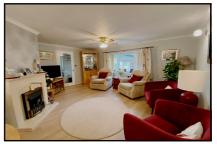

#### 2-Bedroom Park Home approx 42' x 20'

Accommodation & approximate room dimensions:

- Entrance Hall
- Modern Kitchen/Utility: approx 16'11" x 9'4"max. Superb range of wall & base units. Space for dishwasher, washing machine & tumble dryer. Integrated fridge/freezer, high level fan assisted oven & microwave oven, ceramic hob & extractor hood (untested). Cupboard housing Combination gas boiler (installed 2022). Door to garden.
- Lounge/Diner: approx 19' x 15'7" max overall. Feature fireplace. Double doors to private garden.
- Bedroom 1: approx 12'3" x 9'4" Plus built-in wardrobes.
- Modern En-Suite Shower Room with fitted cupboards.
- Inner Hall: Cloaks cupboard.
- Study: approx 6'6" x 4'9". Fitted desk unit.
- Bedroom 2: approx 9'10" x 9'4". Built-in wardrobes.
- Shower Room: Modern white suite.
- Gas Central Heating & PVCu Double Glazing
- Block Paved Driveway to provide Off Road Parking
- Private Garden: Beautifully landscaped with Indian sand Stone Patio. CONCRETE SHED. Enjoying a sunny aspect.
- Age Restriction 45+ Pets Considered
- Small, gated Residential Park near to local amenities & protected forest walks.