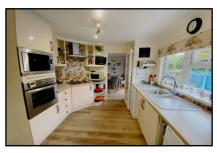

#### 2-Bedroom Park Home approx 42' x 20'

Accommodation & approximate room dimensions:

- Entrance Hall
- Modern Kitchen/Utility: approx 16'11" x 9'4"max. Superb range of wall & base units. Space for dishwasher, washing machine & tumble dryer. Integrated fridge/freezer, high level fan assisted oven & microwave oven, ceramic hob & extractor hood (untested). Cupboard housing Combination gas boiler (installed 2022). Door to garden.
- Lounge/Diner: approx 19' x 15'7" max overall. Feature fireplace. Double doors to private garden.
- Bedroom 1: approx 12'3" x 9'4" Plus built-in wardrobes.
- Modern En-Suite Shower Room with fitted cupboards.
- Inner Hall: Cloaks cupboard.
- Study: approx 6'6" x 4'9". Fitted desk unit.
- Bedroom 2: approx 9'10" x 9'4". Built-in wardrobes.
- Shower Room: Modern white suite.
- Gas Central Heating & PVCu Double Glazing
- Block Paved Driveway to provide Off Road Parking
- Private Garden: Beautifully landscaped with Indian sand Stone Patio. CONCRETE SHED. Enjoying a sunny aspect.
- Age Restriction 45+ Pets Considered
- Small, gated Residential Park near to local amenities & protected forest walks.