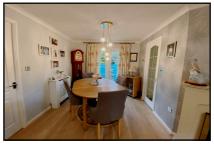

#### 2-Bedroom Park Home approx 42' x 20'

Accommodation & approximate room dimensions:

- Entrance Hall
- Modern Kitchen/Utility: approx 16'11" x 9'4"max. Superb range of wall & base units. Space for dishwasher, washing machine & tumble dryer. Integrated fridge/freezer, high level fan assisted oven & microwave oven, ceramic hob & extractor hood (untested). Cupboard housing Combination gas boiler (installed 2022). Door to garden.
- Lounge/Diner: approx 19' x 15'7" max overall. Feature fireplace. Double doors to private garden.
- Bedroom 1: approx 12'3" x 9'4" Plus built-in wardrobes.
- Modern En-Suite Shower Room with fitted cupboards.
- Inner Hall: Cloaks cupboard.
- Study: approx 6'6" x 4'9". Fitted desk unit.
- Bedroom 2: approx 9'10" x 9'4". Built-in wardrobes.
- Shower Room: Modern white suite.
- Gas Central Heating & PVCu Double Glazing
- Block Paved Driveway to provide Off Road Parking
- Private Garden: Beautifully landscaped with Indian sand Stone Patio. CONCRETE SHED. Enjoying a sunny aspect.
- Age Restriction 45+ Pets Considered
- Small, gated Residential Park near to local amenities & protected forest walks.

# **Beautifully Presented Home**

Pitch Fee: approx £202 per month including Water & Sewerage Subject to Annual Review Council tax Band: 'A' Tenure: 1983 Mobile Homes Act Agreement

Price £240,000