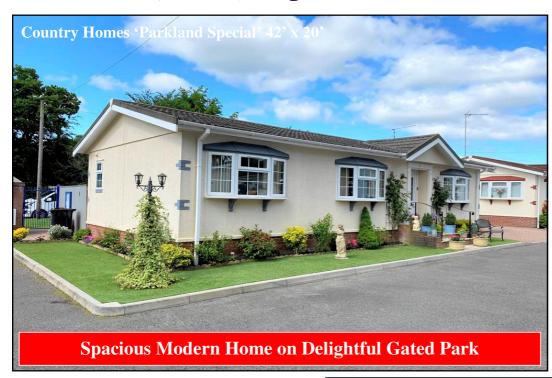

#### 2-Bedroom Park Home approx 42' x 20'

Accommodation & approximate room dimensions:

- Entrance Hall
- Modern Kitchen/Utility: approx 16'11" x 9'4"max. Superb range of wall & base units. Space for dishwasher, washing machine & tumble dryer. Integrated fridge/freezer, high level fan assisted oven & microwave oven, ceramic hob & extractor hood (untested). Cupboard housing Combination gas boiler (installed 2022). Door to garden.
- Lounge/Diner: approx 19' x 15'7" max overall. Feature fireplace. Double doors to private garden.
- Bedroom 1: approx 12'3" x 9'4" Plus built-in wardrobes.
- Modern En-Suite Shower Room with fitted cupboards.
- Inner Hall: Cloaks cupboard.
- Study: approx 6'6" x 4'9". Fitted desk unit.
- Bedroom 2: approx 9'10" x 9'4". Built-in wardrobes.
- Shower Room: Modern white suite.
- Gas Central Heating & PVCu Double Glazing
- Block Paved Driveway to provide Off Road Parking
- Private Garden: Beautifully landscaped with Indian sand Stone Patio. CONCRETE SHED. Enjoying a sunny aspect.
- Age Restriction 45+ Pets Considered
- Small, gated Residential Park near to local amenities & protected forest walks.

# **Beautifully Presented Home**

Pitch Fee: approx £202 per month including Water & Sewerage Subject to Annual Review Council tax Band: 'A' Tenure: 1983 Mobile Homes Act Agreement

Price £240,000