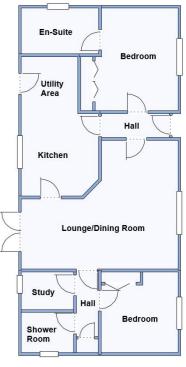

## 1 Sunest Park, St Ives, Ringwood. BH24 2PD

This drawing has been prepared for diagrammatic purpose only. Not to scale

#### 2-Bedroom Park Home approx 42' x 20'

Accommodation & approximate room dimensions:

- Entrance Hall
- Modern Kitchen/Utility: approx 16'11" x 9'4"max. Superb range of wall & base units. Space for dishwasher, washing machine & tumble dryer. Integrated fridge/freezer, high level fan assisted oven & microwave oven, ceramic hob & extractor hood (untested). Cupboard housing Combination gas boiler (installed 2022). Door to garden.
- Lounge/Diner: approx 19' x 15'7" max overall. Feature fireplace. Double doors to private garden.
- Bedroom 1: approx 12'3" x 9'4" Plus built-in wardrobes.
- Modern En-Suite Shower Room with fitted cupboards.
- Inner Hall: Cloaks cupboard.
- Study: approx 6'6" x 4'9". Fitted desk unit.
- Bedroom 2: approx 9'10" x 9'4". Built-in wardrobes.
- Shower Room: Modern white suite.
- Gas Central Heating & PVCu Double Glazing
- Block Paved Driveway to provide Off Road Parking
- Private Garden: Beautifully landscaped with Indian sand Stone Patio. CONCRETE SHED. Enjoying a sunny aspect.
- Age Restriction 45+ Pets Considered
- Small, gated Residential Park near to local amenities & protected forest walks.