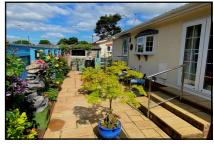

#### 2-Bedroom Park Home approx 42' x 20'

Accommodation & approximate room dimensions:

- Entrance Hall
- Modern Kitchen/Utility: approx 16'11" x 9'4"max. Superb range of wall & base units. Space for dishwasher, washing machine & tumble dryer. Integrated fridge/freezer, high level fan assisted oven & microwave oven, ceramic hob & extractor hood (untested). Cupboard housing Combination gas boiler (installed 2022). Door to garden.
- Lounge/Diner: approx 19' x 15'7" max overall. Feature fireplace. Double doors to private garden.
- Bedroom 1: approx 12'3" x 9'4" Plus built-in wardrobes.
- Modern En-Suite Shower Room with fitted cupboards.
- Inner Hall: Cloaks cupboard.
- Study: approx 6'6" x 4'9". Fitted desk unit.
- Bedroom 2: approx 9'10" x 9'4". Built-in wardrobes.
- Shower Room: Modern white suite.
- Gas Central Heating & PVCu Double Glazing
- Block Paved Driveway to provide Off Road Parking
- Private Garden: Beautifully landscaped with Indian sand Stone Patio. CONCRETE SHED. Enjoying a sunny aspect.
- Age Restriction 45+ Pets Considered
- Small, gated Residential Park near to local amenities & protected forest walks.